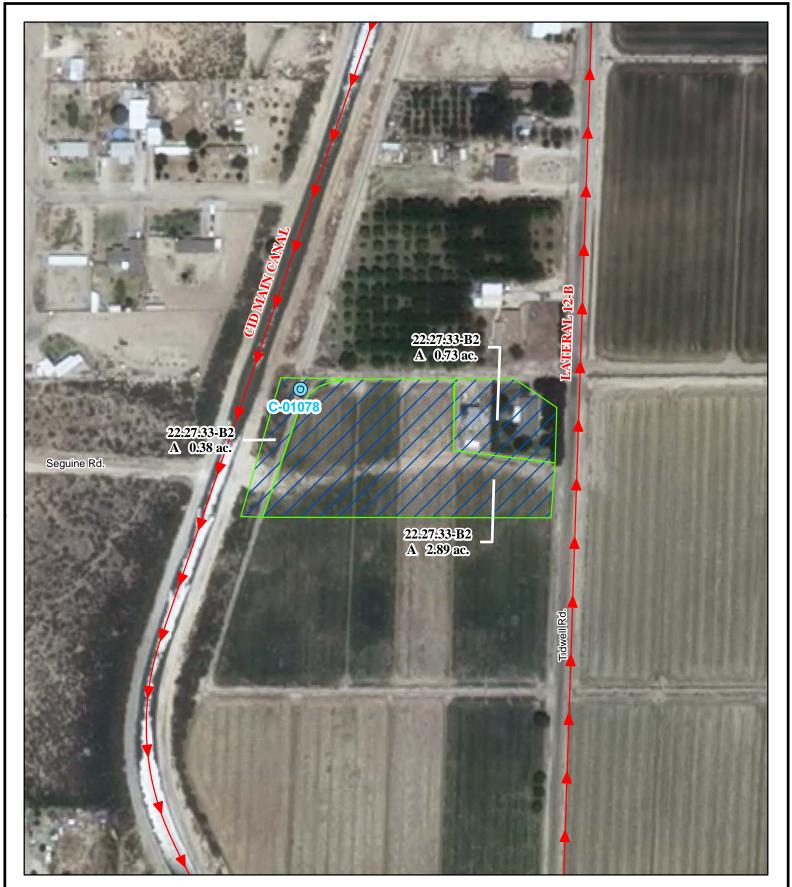

## e. Point(s) of Diversion:

Well No.: C-01078 Location: As set forth in Part G of this Appendix.

Ditch Name: Carlsbad Irrigation District Main Canal Location: As set forth in Part G of this Appendix

## f. Location and Amount of Irrigated Acreage:

Section 33, Township 22S, Range 27E, N.M.P.M.

Pt. NW<sup>1</sup>/<sub>4</sub>

4.00 acres

Total: 4.00 acres (Supplemental)

As shown on the attached revised Hydrographic Survey Map for Subfile No. 22.27.33-B2, and the CID Section Hydrographic Survey Map Sheet No. 33 (1999-2011), included in Part F of this Appendix, representing the Court record as of the date of the filing of this Decree.

#### g. Amount of Water:

As set forth in Part B of this Appendix.

| <ul> <li>Legend</li> <li>● Point of Diversion</li> <li>● Canals / Ditches</li> <li>Tract Boundaries</li> </ul> | Grid Interval = 1000 |    | <b>STATE OF NEW MEXICO</b><br>Office of the State Engineer<br>John R. D'Antonio, Jr., P.E., State Engineer | Patricia M. &<br>Ronald R. Macaluso<br>Subfile 22.27.33-B2 |
|----------------------------------------------------------------------------------------------------------------|----------------------|----|------------------------------------------------------------------------------------------------------------|------------------------------------------------------------|
| Surface Water Only                                                                                             | Scale 1 " = $200$ '  | ₿ŀ | Pecos River Stream System                                                                                  | - 4/22/2011                                                |
| Supplemental Groundwater                                                                                       | 1:2,400              |    | Carlsbad Irrigation District                                                                               |                                                            |
| Reservoir / Pond                                                                                               | 75 37.5 0 75 150 225 |    | Hydrographic Survey                                                                                        |                                                            |
| No Right                                                                                                       | Feet                 | •  | Township 22 D.D.                                                                                           | PAI                                                        |